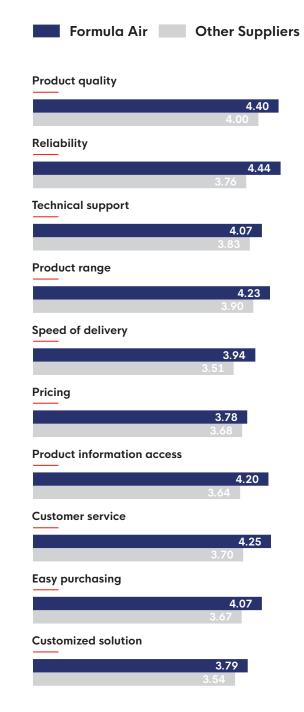

# WHAT OUR CUSTOMERS THINK

Based on 2023 annual survey results.

Thank you for the feedback, your input helps us to provide better services for you. Scan the QR code if you have not shared your opinion yet.