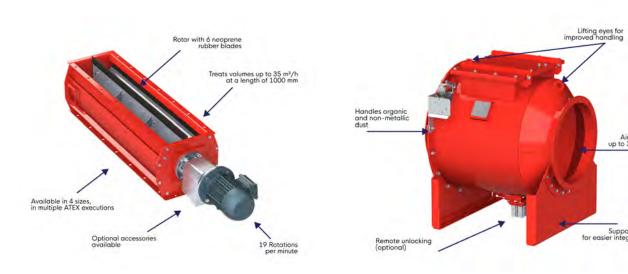

### **PRODUCT DEVELOPMENT NEWS**

Our R&D engineers have developed new products for the ATEX product range: BADA-FAB explosion isolation valve and RVA-X rotary valve. Tested and certified as safety equipment by EU notified body (FZTU), both ranges are in stock at our warehouse in Belgium.

#### **RVA-X Rotary valve**

#### BADA-FAB anti-explosion valve